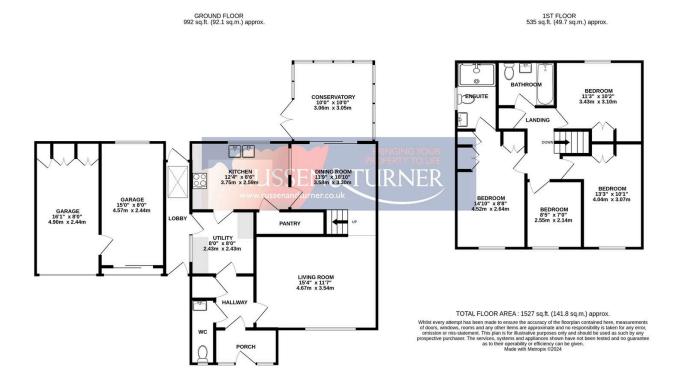

## **Key Features**

- Substantial Detached House
- Highly Desirable Location Close to Hospital and Schools
- Private Rear Garden with Summerhouse
- Stunning High-end Kitchen
- Generous Main Bedroom with Modern Ensuite

- Stunning Contemporary Styling
- Double Garage
- Abundance of Off-road Parking
- Fabulous Home for Entertaining
- Take a look at the Video Tour