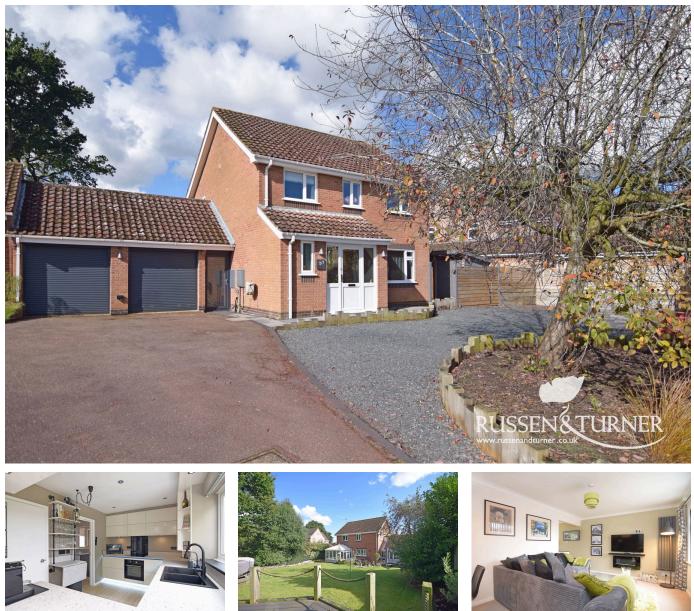

## 61 Langland, King's Lynn PE30 4TH

£460,000

🍋 4 🚆 2 🚘 2

This could be your forever home. With a crisp, contemporary style, accommodation that flows effortlessly from room to room and a rear garden that is perfect for summer gatherings, this beautiful East facing house ticks every box. All this and more, plus, it's in one of the most sought after parts of King's Lynn and West Norfolk.

## **Key Features**

- Substantial Detached House
- Highly Desirable Location Close to Hospital and Schools
- Private Rear Garden with Summerhouse
- Stunning High-end Kitchen
- Generous Main Bedroom with Modern Ensuite

- Stunning Contemporary Styling
- Double Garage
- Abundance of Off-road Parking
- Fabulous Home for Entertaining
- Take a look at the Video Tour